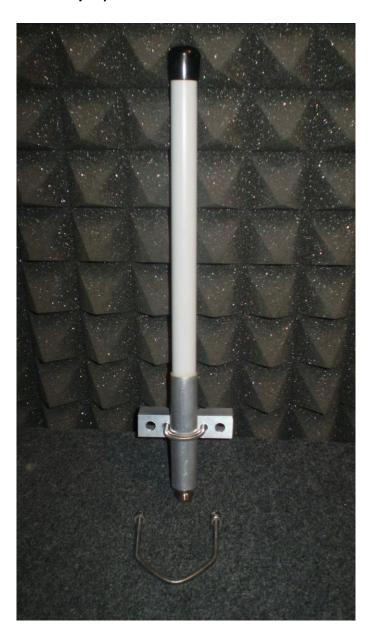

# VINNANT-ANTENA FOR 868 MHZ ISM OPERATIONS NON TUNABLE 1/2, TYPE COD 868-S N CONNECTOR

**TYPE:** TYPE COD868-S

To be used for:

# LORAWAN 868MHZ REMOTE DEVICES 868-870MHZ

antenna is designed for RX and TX as well

#### Technical parameters:

Lenght about 40cm antenna WITH HOLDER
Gain 0Dbd
Weight 0,3kg
pole diameter up to 55mm,min 25mm
connector N female UNLESS SPECS OTHERWISE
power handling 25W
swr 1.2:1 or better CENTER FREQUENCY
IMPEDANCE 50OHM
BANDWIDTH AT SWR 1,5 10MHZ/+ - 5MHZ OFF CENTRE/

## radome material:WHITE POLYCARBONATE PVC