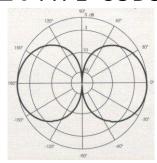

# VINNANT-ANTENA FOR 868 MHZ ISM OPERATIONS NON TUNABLE 1/2, TYPE COD 868-S N CONNECTOR



**TYPE:** TYPE COD868-S



To be used for:

# LORAWAN 868MHZ REMOTE DEVICES 868-870MHZ

antenna is designed for RX and TX as well

#### Technical parameters:

Lenght about 40cm antenna WITH HOLDER
Gain 0Dbd
Weight 0,3kg
pole diameter up to 55mm,min 25mm
connector N female UNLESS SPECS OTHERWISE
power handling 25W
swr 1.2:1 or better CENTER FREQUENCY
IMPEDANCE 50OHM
BANDWIDTH AT SWR 1,5 10MHZ/+ - 5MHZ OFF CENTRE/

radiation pattern H plane 360 degrees

## radiation pattern E plane 90 degrees

## radome material:WHITE POLYCARBONATE PVC