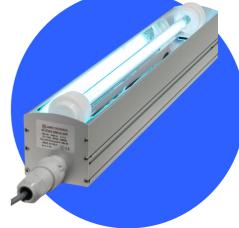

"-AL" Model is made in Aluminum, with a mirror bright parabolic reflector.

## **KEY PRODUCT FEATURES**

- → Made for the Task, these single-lamp modules are specific for Coils treatment. They avoids settling and proliferation of Biofilm on the surfaces.
- -> One for All, these single-lamp modules can fit easily in many different environments and include integrated power supplies. Connect and disinfect.
- → Increased Disinfection Performance, with High-Output UV-C lamps (253,7 nm) and internal mirror bright aluminum reflector.
- → **Built to last,** with high-quality material tested to resist UV.
- → **Protected**, IP55 Rated with UVLON<sup>™</sup> available to avoid glass falling and protect against temperature fluctuations.
- -> Combine and Connect, -SCR models, to connect multiple devices and create your customized disinfection solution, all powered through a single cable.
- -> Choose your installation layout, different mounting kits available, to adapt to all sizes and different kind of surface/coil treatment.