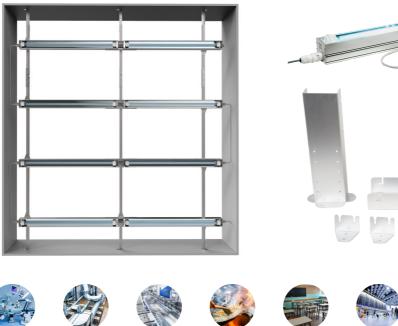

#### **HASSLE-FREE DISINFECTION**

Heat exchangers surface disinfection is the bottom line of AHU's disinfection, UV STICK AL-SCR system make it easy with an oncoil mounting kit and the easy power up of multiple devices through 1 single power supply cable.

The goal is to continuously target bacteria, viruses, mold and biofilms that proliferate on Coils, air filters, duct walls and drain **pans**, preventing them from becoming reservoirs for pathogen growth.

"-AL" Model is made in Aluminum, with a mirror bright parabolic reflector.