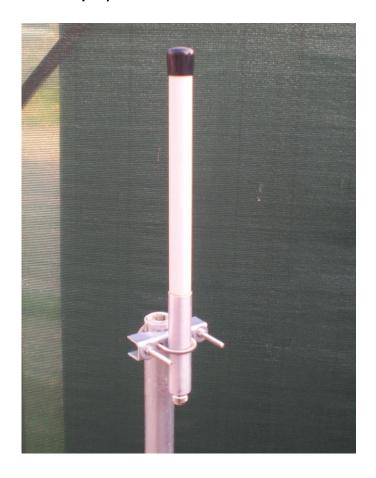

## VINNANT-ANTENA FOR 433 MHZ ISM OPERATIONS NON TUNABLE 1/2, TYPE COD 433-S N CONNECTOR

TYPE: TYPE COD433-S

To be used for:

## Technical parameters:

Lenght ABOUT 50cm antenna WITH HOLDER
Gain 0Dbd
Weight 0,3kg
pole diameter up to 55mm,min 25mm
connector N female UNLESS SPECS OTHERWISE
power handling 10W
swr 1.2:1 or better CENTER FREQUENCY
IMPEDANCE 50OHM
BANDWIDTH AT SWR 1,5 10MHZ/+ - 5MHZ OFF CENTRE/

radiation pattern H plane 360 degrees radiation pattern E plane 90 degrees

radome material:WHITE POLYCARBONATE PVC