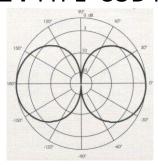

radiation pattern H plane 360 degrees radiation pattern E plane 90 degrees

radome material:WHITE POLYCARBONATE PVC