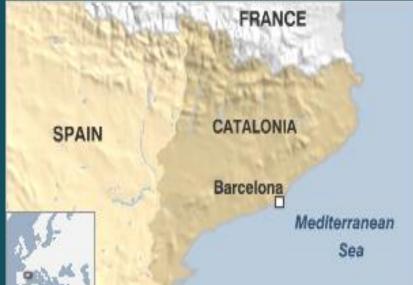

## CATALONIA

- Nowadays, autonomous community of Spain.
- Formerly the Crown of Aragon.
- United with Crown of Castile in 1469.
- Catalan institutions abolished after the War of the Spanish Succession in 1714.