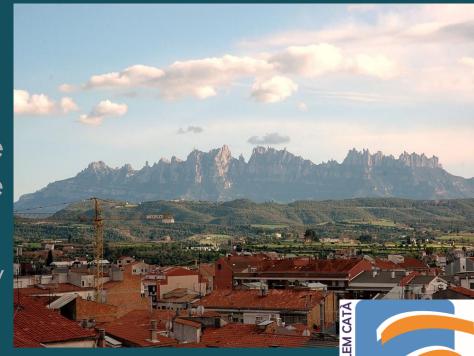

### MONTSERRAT

- Multi-peaked mountain 1236 m. high.
- Well-known Benedictine Abbey, which hosts the Virgin of Montserrat.
- Some locate here the Holy Grail in Arthurian Myth.